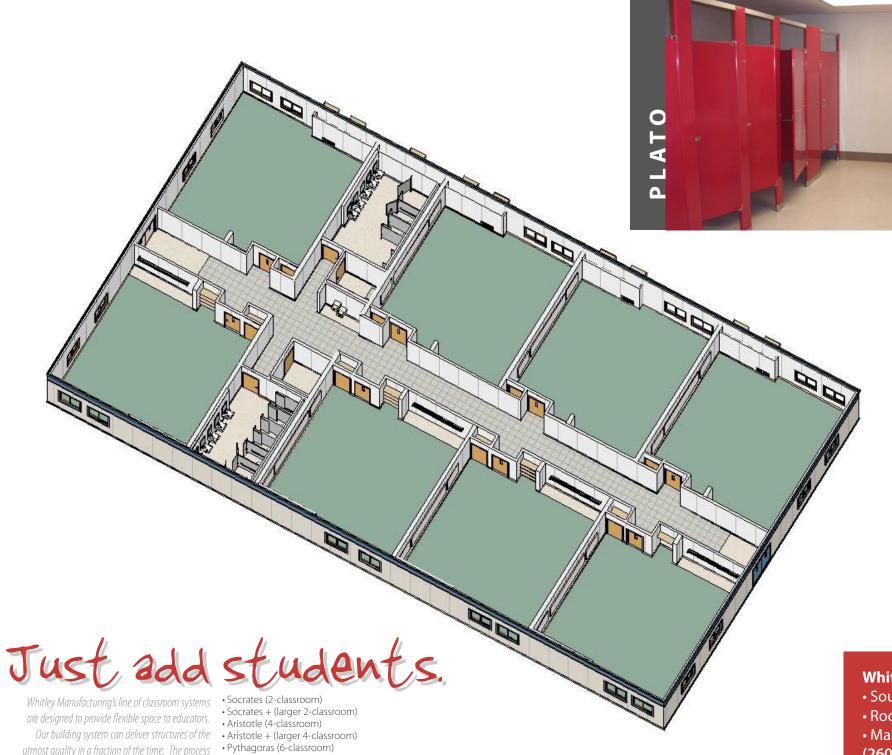

**CLASSROOMS** 

**RESTROOMS** 

8

handicappedmulti occupant

2 |

EXT. DIMENSION

125 x 68

STUDENT LOAD

200

SQ. FOOTAGE

8,500

- Relocatable Classroom Buildings
- School Expansions
- Custom, Permanent Schools
- Press Boxes
- Shower & Locker Buildings / Restrooms
- Concessions Facilities

are designed to provide flexible space to educators. Our building system can deliver structures of the utmost quality in a fraction of the time. The process is designed with ease in mind. Choose your plan and specifications...then just add students! • Contact us for custom designs.

- Plato (8-classroom)
- · Cicero (12 classroom)